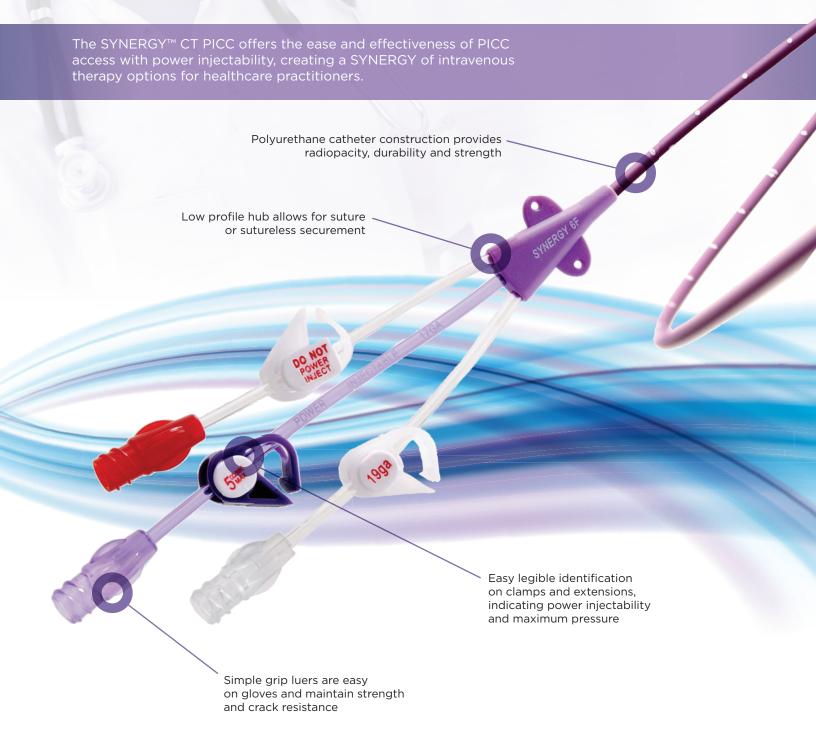

**Polyurethane Construction** – reverse taper technology helps reduce post insertion bleeding while maintaining radiopacity and patient comfort.

**Standardized Trays and Components** – Trays are organized with familiar industry components for clinician safety and user friendly procedural steps; including tearaway sheaths, echogenic safety needles, and premium guidewires.

**Multiple Kit Configurations** - SYNERGY kits are available in Nursing, Basic, I.R. Long Wire, and Max Barrier tray configurations.

Low Profile Hub - allows for better patient comfort and easy securement.